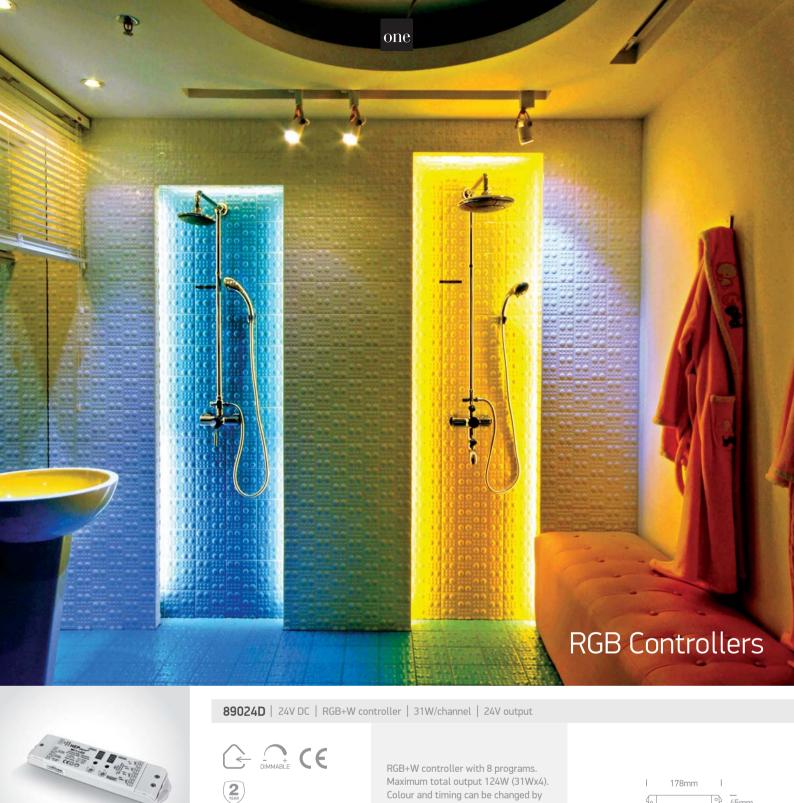

2 YEAR IP20

RGB+W controller with 8 programs. Maximum total output 124W (31Wx4). Colour and timing can be changed by remote bell push.

178mm L. L 3 45mm  $\{ \circ \}$ 

#### 89024E | 100-240V | 0/1-10V output | RGB+W controller

IP20

RGB+W controller with 8 programs. 0/1-10V output for connecting devices controlled by 0/1-10V input. Colour and timing can be changed by remote bell push.

178mm 1 L 3 45mm 80 🔼 📃 15mm

| Order Code | Input    | Power | Output  | Class | Dimmable |    | Notes |  |
|------------|----------|-------|---------|-------|----------|----|-------|--|
| 89024D     | 24V DC   | 4x31W | 24V DC  |       | YES      | 96 | -     |  |
| 89024E     | 100-240V | -     | 0/1-10V |       | YES      | 96 | -     |  |