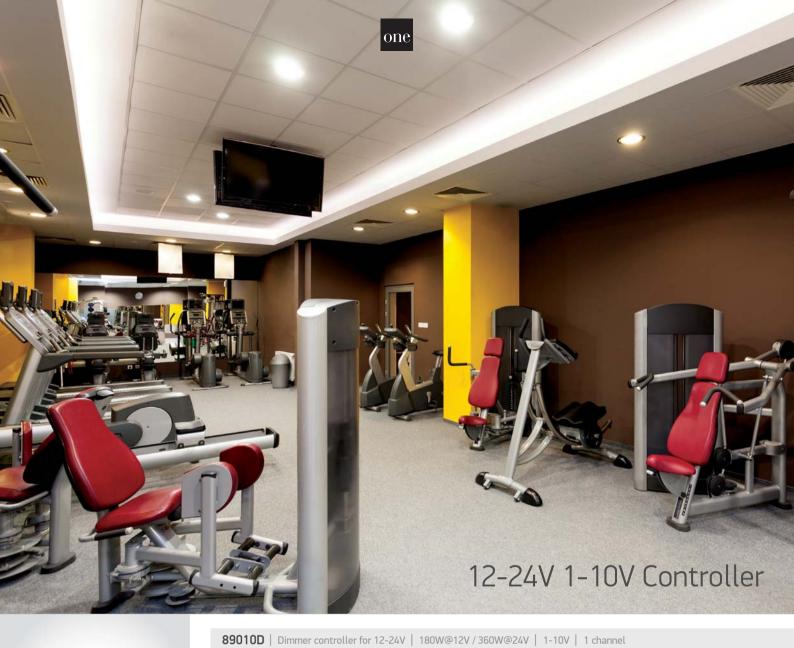

## 12-24V DALI, Push to DIM Controller

|            |           | 89100L   DALI & Push to DIM Dimmer 12-24V   75W@12V / 150W@24V   PWM dimming only |                               |       |                                                                                                                                                                                                                                                                     |     |                                  |  |  |  |
|------------|-----------|-----------------------------------------------------------------------------------|-------------------------------|-------|---------------------------------------------------------------------------------------------------------------------------------------------------------------------------------------------------------------------------------------------------------------------|-----|----------------------------------|--|--|--|
|            |           |                                                                                   | DALI to PWM<br>• Built-in pus |       | PUSH TO DIM<br>• No status changing < 0,05sec<br>• Push ON/OFF 0,1-1sec<br>• Dimming up or down 1,5-10sec<br>• Set 100% brightness > 11sec<br>DALI<br>• DALI agreement includes 16 groups<br>& 64 addresses<br>• DALI agreement can be divided into<br>16 scenarios |     | I 78mm I –<br>0 0 0 40mm<br>16mm |  |  |  |
| Order Code | Input     | Power                                                                             | Output                        | Class | Dimmable                                                                                                                                                                                                                                                            | 舒   | Notes                            |  |  |  |
| 89010D     | 12-24V DC | 180W@12V / 360W@24V                                                               | 12-24V                        |       | YES                                                                                                                                                                                                                                                                 | 64  | Use 1-10V dimmer                 |  |  |  |
| 89100L     | 12-24V DC | 75W@12V / 150W@24V                                                                | 12-24V                        |       | YES                                                                                                                                                                                                                                                                 | 200 | DALI & Push to DIM               |  |  |  |