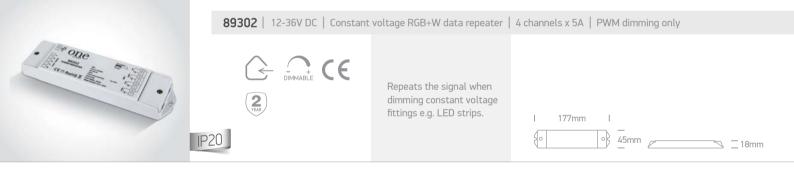

## 350mA Signal Repeater

|                                       |           | 89302A   12-36V DC  | 350mA RGB+W cons | tant current data re                                   | epeater   4 channels >                                                     | k 4,2-12,6W   PW | /M dimming only |
|---------------------------------------|-----------|---------------------|------------------|--------------------------------------------------------|----------------------------------------------------------------------------|------------------|-----------------|
| · · · · · · · · · · · · · · · · · · · |           | DIMMABLE<br>VEA     | dimming          | the signal when<br>constant current<br>ttings e.g. LED | I 177mm I<br>1<br>1<br>1<br>1<br>1<br>1<br>1<br>1<br>1<br>1<br>1<br>1<br>1 |                  |                 |
| Order Code                            | Input     | Power               | Output           | Class                                                  | Dimmable                                                                   |                  | Notes           |
| 89100                                 | 12-24V DC | 120W@12V / 240W@24V | 12-24V           | <111>                                                  | YES                                                                        | 50               | -               |
| 89302                                 | 12-36V DC | 60W@12V / 120W@24V  | 12-36V           |                                                        | YES                                                                        | 100              | -               |
| 89302A                                | 12-36V DC | 4x4,2-12,6W         | 350mA            | <                                                      | YES                                                                        | 100              | -               |
|                                       |           |                     |                  |                                                        |                                                                            |                  |                 |