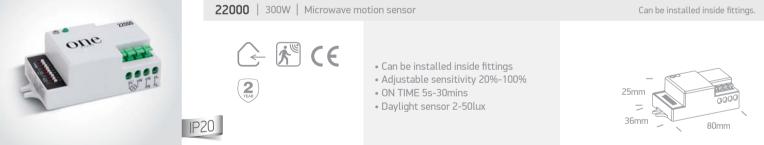

## Day/Night Photocell Sensor

|            |        | <b>22020</b>   1000W                                                                                                   | Photocell Day/N |                           | Ambient Light:<5-15lux. |                   |                          |
|------------|--------|------------------------------------------------------------------------------------------------------------------------|-----------------|---------------------------|-------------------------|-------------------|--------------------------|
| L.M.       |        |                                                                                                                        | Thotocett Duy/T |                           |                         | ,                 | unisione Eigne to Totax. |
| h          | Г      | $\begin{array}{c c} \hline \hline \\ $ |                 | Automatic day/night opera | tion.                   | 130mm  <br>  90mm |                          |
| Order Code | Colour | Input                                                                                                                  | Power           | Output                    | Class                   |                   | Notes                    |
| 22000      | -      | 230V                                                                                                                   | 300W            | 230V                      |                         | 100               | -                        |
| 22020      | Black  | 100-240V                                                                                                               | 1000W           | 100-240V                  |                         | 50                | -                        |