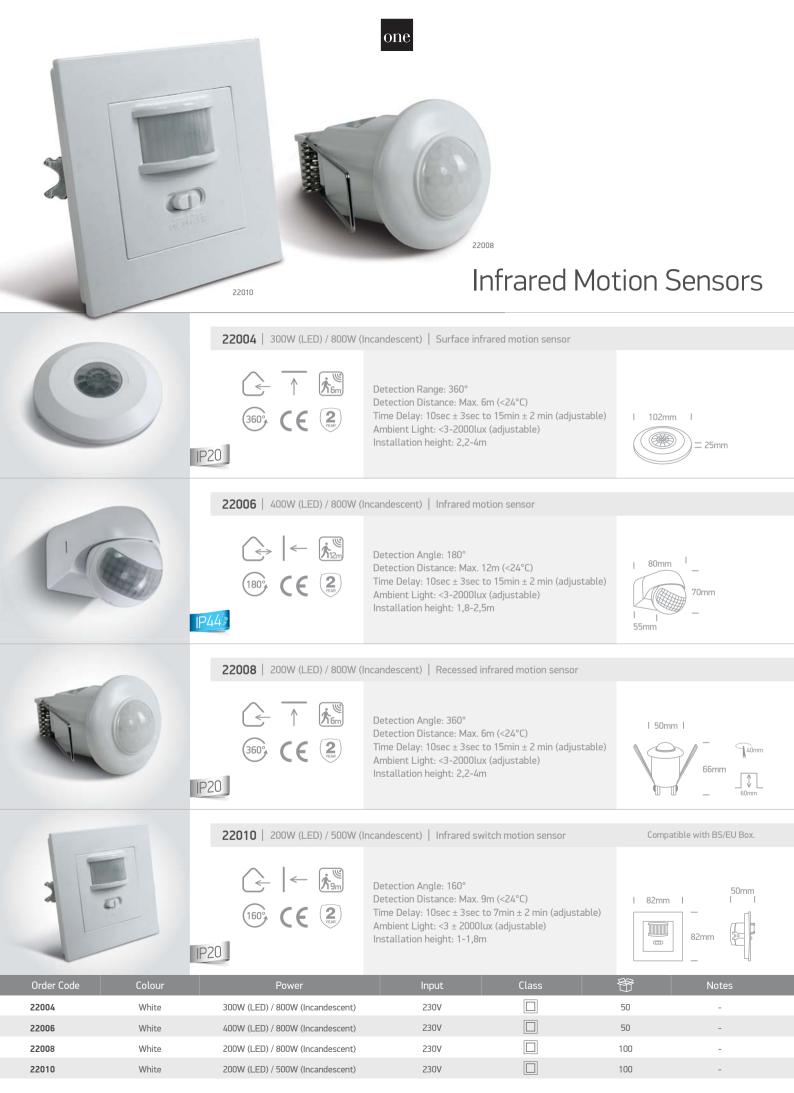

## Day/Night Photocell Sensor

|            |        | <b>22020</b>   1000W                                                                                                   | Photocell Day/N |                           | Ambient Light:<5-15lux. |                   |                          |
|------------|--------|------------------------------------------------------------------------------------------------------------------------|-----------------|---------------------------|-------------------------|-------------------|--------------------------|
| L.M.       |        |                                                                                                                        | Thotocett Duy/T |                           |                         | ,                 | unisione Eigne to Totax. |
| h          | Г      | $\begin{array}{c c} \hline \hline \\ $ |                 | Automatic day/night opera | tion.                   | 130mm  <br>  90mm |                          |
| Order Code | Colour | Input                                                                                                                  | Power           | Output                    | Class                   |                   | Notes                    |
| 22000      | -      | 230V                                                                                                                   | 300W            | 230V                      |                         | 100               | -                        |
| 22020      | Black  | 100-240V                                                                                                               | 1000W           | 100-240V                  |                         | 50                | -                        |