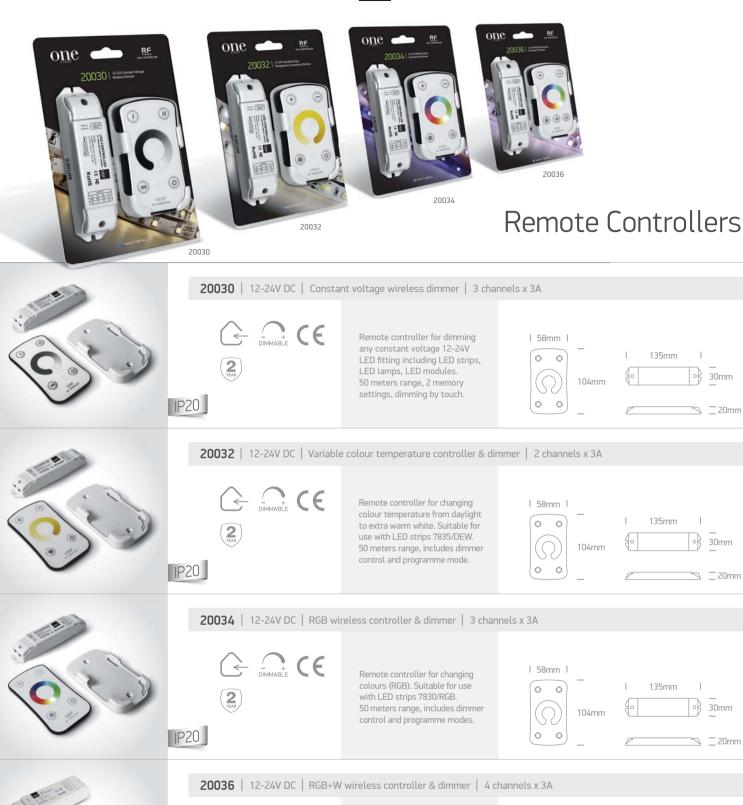

|            |        | new<br>IP20 | new<br>P20            |           | Remote controller for changing<br>colours (RGB+W). Suitable for<br>use with LED strips 7830/RGBW.<br>50 meters range, includes dimmer<br>control and programme modes. |          | l 135 | 5mm I<br>30mm |
|------------|--------|-------------|-----------------------|-----------|-----------------------------------------------------------------------------------------------------------------------------------------------------------------------|----------|-------|---------------|
| Order Code | Colour | Input       | Power                 | Output    | Class                                                                                                                                                                 | Dimmable |       | Notes         |
| 20030      | White  | 12-24V DC   | 36W/ch@12V 72W/ch@24V | 12-24V DC |                                                                                                                                                                       | YES      | 50    | -             |
| 20032      | White  | 12-24V DC   | 36W/ch@12V 72W/ch@24V | 12-24V DC |                                                                                                                                                                       | YES      | 50    | -             |
| 20034      | White  | 12-24V DC   | 36W/ch@12V 72W/ch@24V | 12-24V DC |                                                                                                                                                                       | YES      | 50    | -             |
| 20036      | White  | 12-24V DC   | 36W/ch@12V 72W/ch@24V | 12-24V DC |                                                                                                                                                                       | YES      | 50    | -             |