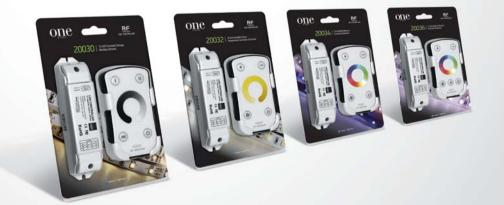

|            |        | new<br>IP20 | new<br>P20            |           | Remote controller for changing<br>colours (RGB+W). Suitable for<br>use with LED strips 7830/RGBW.<br>50 meters range, includes dimmer<br>control and programme modes. |          | l 135 | 5mm I<br>30mm |
|------------|--------|-------------|-----------------------|-----------|-----------------------------------------------------------------------------------------------------------------------------------------------------------------------|----------|-------|---------------|
| Order Code | Colour | Input       | Power                 | Output    | Class                                                                                                                                                                 | Dimmable |       | Notes         |
| 20030      | White  | 12-24V DC   | 36W/ch@12V 72W/ch@24V | 12-24V DC |                                                                                                                                                                       | YES      | 50    | -             |
| 20032      | White  | 12-24V DC   | 36W/ch@12V 72W/ch@24V | 12-24V DC |                                                                                                                                                                       | YES      | 50    | -             |
| 20034      | White  | 12-24V DC   | 36W/ch@12V 72W/ch@24V | 12-24V DC |                                                                                                                                                                       | YES      | 50    | -             |
| 20036      | White  | 12-24V DC   | 36W/ch@12V 72W/ch@24V | 12-24V DC |                                                                                                                                                                       | YES      | 50    | -             |