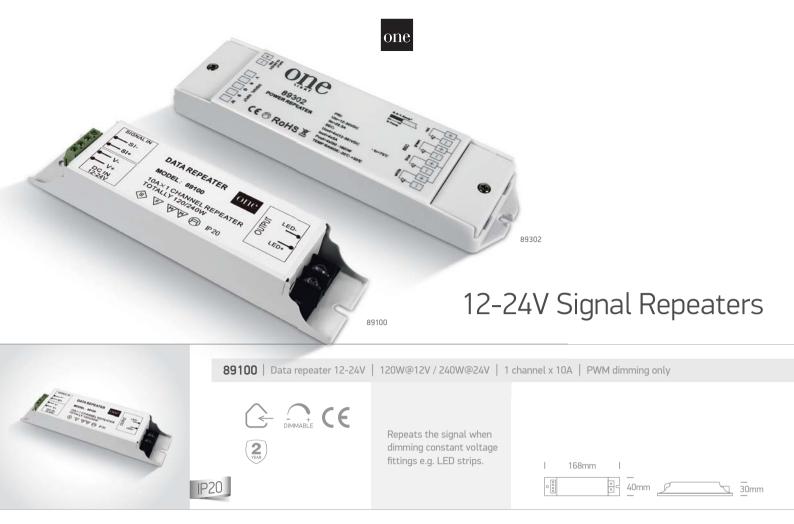

## 12-36V RGB+W Repeater

## 350mA Signal Repeater

|                                       |           | 89302A   12-36V DC  | 350mA RGB+W cons | tant current data re                                   | epeater   4 channels >                                                     | k 4,2-12,6W   PW | /M dimming only |
|---------------------------------------|-----------|---------------------|------------------|--------------------------------------------------------|----------------------------------------------------------------------------|------------------|-----------------|
| · · · · · · · · · · · · · · · · · · · |           | DIMMABLE<br>VEA     | dimming          | the signal when<br>constant current<br>ttings e.g. LED | I 177mm I<br>1<br>1<br>1<br>1<br>1<br>1<br>1<br>1<br>1<br>1<br>1<br>1<br>1 |                  |                 |
| Order Code                            | Input     | Power               | Output           | Class                                                  | Dimmable                                                                   |                  | Notes           |
| 89100                                 | 12-24V DC | 120W@12V / 240W@24V | 12-24V           | <111>                                                  | YES                                                                        | 50               | -               |
| 89302                                 | 12-36V DC | 60W@12V / 120W@24V  | 12-36V           |                                                        | YES                                                                        | 100              | -               |
| 89302A                                | 12-36V DC | 4x4,2-12,6W         | 350mA            | <                                                      | YES                                                                        | 100              | -               |
|                                       |           |                     |                  |                                                        |                                                                            |                  |                 |